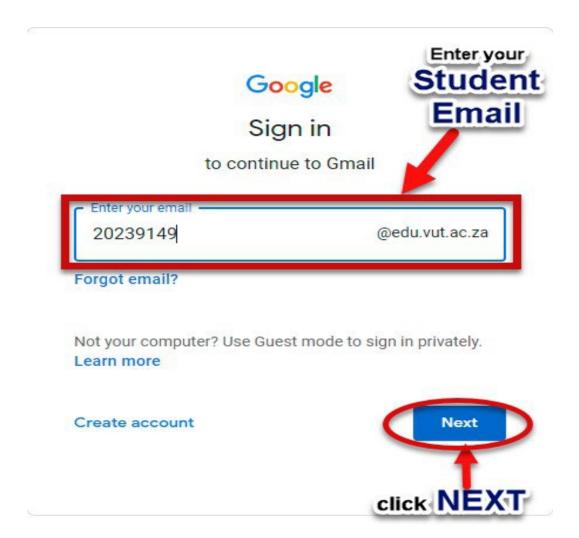

For step by step guide click <u>here</u>

1. Click Google Email to connect to access VUT Google emails for students.

Step 4. If you have forgotten your Password

Click <u>here</u> to Reset Password

For step by step guide click <u>here</u>