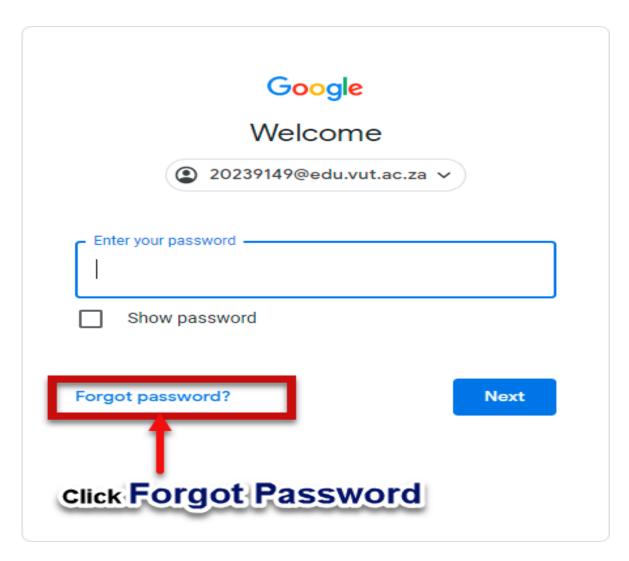

For step by step guide click <u>here</u>

1. Click Google Email to connect to access VUT Google emails for students.

Step 4. If you have forgotten your Password

Click <u>here</u> to Reset Password

For step by step guide click <u>here</u>