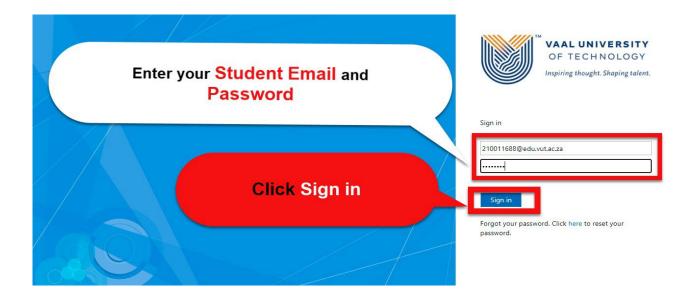

1. Click <u>Vutela/Blackboard</u> to connect to access VUT Vutela/Blackboard for students.