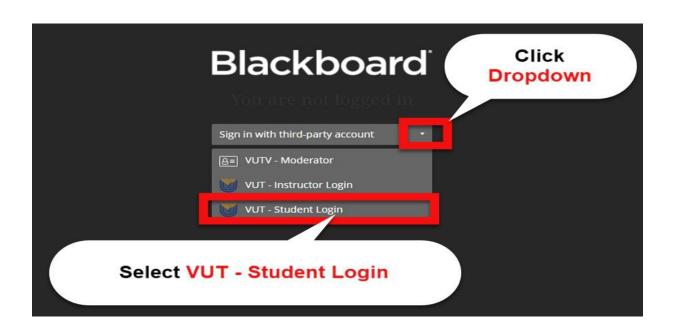

1. Click <u>Vutela/Blackboard</u> to connect to access VUT Vutela/Blackboard for students.