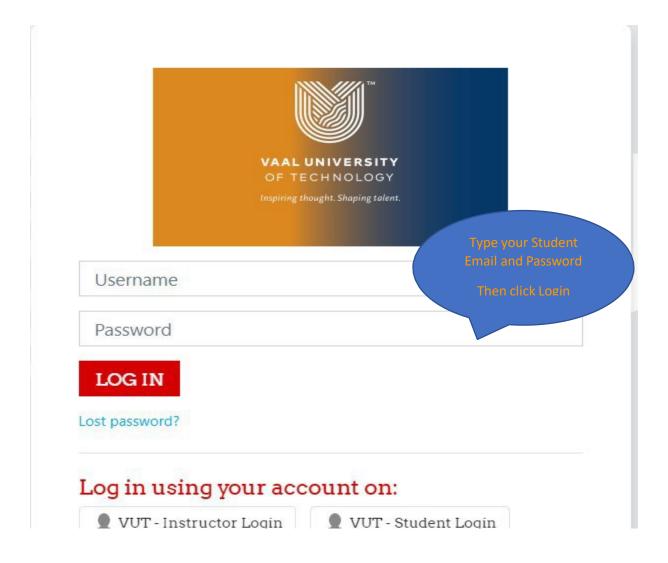

For step by step guide click <u>here</u>

1. Click <u>VUT Moodle</u> to connect to access VUT Moodle for students.